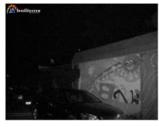

r Selection**

| Model          | Beam angle | Viewing IR distance |
|----------------|------------|---------------------|
| IT-SSA9-15-IR  | 15°        | 120m                |
| IT-SSA9-30-IR  | 30°        | 80m                 |
| IT-SSA9-45-IR  | 45°        | 55m                 |
| IT-SSA9-60-IR  | 60°        | 40m                 |
| IT-SSA9-90-IR  | 90°        | 30m                 |
| IT-SSA9-120-IR | 120°       | 20m                 |

<sup>\*</sup>Viewing IR distance is tested by Sony 1/3 CCD Camera and 850nm IR LEDs.



To achieve the distance needed, please pay attention to your camera specifications and lens before purchase. It is normal phenomenon that distance may vary due to different cameras and lens.

# **Mechanical Drawings**



Unit: mm

## **Viewing Picture at Night**







Without IR