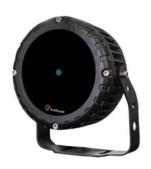

# IT-SSA9-IR

With 9 high power LEDs for a total power consumption of 20W, beam angle 15° to 120°, beam distance 120m to 20m, the IT-SSA9-IR is an IR Illuminator with a high service of life.

- Wavelength 740nm/850nm/940nm.
- 50.000 hours lifetime LEDs.
- Extended working temperature range -30 to 50°C.
- 1-3 years warranty.

### **Technical Specifications**

**LED type**: 9 pieces high power IR LEDs **Wavelength**: 740nm/850nm/940nm

Beam angle: 15° to 120°

Beam distance: 120m to 20m (850nm)

**Bracket**: Wall mount bracket **Working voltage**: AC110-220V

Power: 20W (850nm)

Cable: 1.3m

Day & Night switch: Automatic Working temperature: -30 to 50°C

Protection level: IP66

Color: Black

Panel: Tempered glass panel

Housing: Aluminum die-casting housing

Net weight: 1.25 kg Gross weight: 1.5 kg