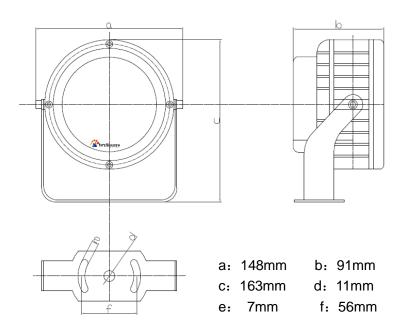

.25 kg Gross weight: 1.5 kg

#### **Models for Selection**

| Model          | Beam angle | Viewing IR distance |
|----------------|------------|---------------------|
| IT-SSA9-15-IR  | 15°        | 120m                |
| IT-SSA9-30-IR  | 30°        | 80m                 |
| IT-SSA9-45-IR  | 45°        | 55m                 |
| IT-SSA9-60-IR  | 60°        | 40m                 |
| IT-SSA9-90-IR  | 90°        | 30m                 |
| IT-SSA9-120-IR | 120°       | 20m                 |

<sup>\*</sup>Viewing IR distance is tested by Sony 1/3 CCD Camera and 850nm IR LEDs.



To achieve the distance needed, please pay attention to your camera specifications and lens before purchase. It is normal phenomenon that distance may vary due to different cameras and lens.

# **Mechanical Drawings**



Unit: mm

## **Viewing Picture at Night**







Without IR